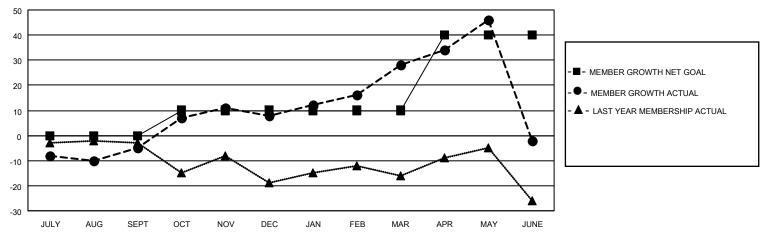

### GOALS AND ACTUAL MEMBERS CUMULATIVE

| DROPPED CLUBS: 0 |     | 30 CLUBS OF 45 ADDED 1 OR<br>MORE NEW MEMBERS | GENDER DISTRIBUTION                 |              |  |
|------------------|-----|-----------------------------------------------|-------------------------------------|--------------|--|
|                  |     | NORE NEW WEINBERS                             | MALE                                | 797 (63.25%) |  |
|                  |     |                                               | FEMALE                              | 463 (36.75%) |  |
| DROPPED MEMBERS  |     |                                               | NON BINARY                          | 0 (0.00%)    |  |
|                  | 4.4 |                                               | PREFER NOT TO ANSWER                | 0 (0.00%)    |  |
| DECEASED         | 11  |                                               |                                     |              |  |
| CLUB CANCELLED   | 0   | CLICK HERE FOR CUMULATIVE                     | TOTAL FAMILY UNIT MEMBERS           | 254          |  |
| OTHER            | 117 | MEMBERSHIP DATA                               |                                     |              |  |
| TOTAL 128        |     |                                               | FAMILY MEMBERS PAYING HALF DUES 130 |              |  |
|                  |     |                                               |                                     |              |  |